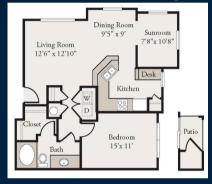

| 1018 - 1247 |
| 3    | 2     | 1547        |

Equal housing opportunity 😭 🗄

### **Additional information**

### **Restrictions & Fees**

| Application Fee    | \$25.00 per person (non refundable)                                                             |
|--------------------|-------------------------------------------------------------------------------------------------|
| Good Faith Deposit | \$100.00 (refundable)                                                                           |
| Deposit            | \$350 to 1 month's rent (based on credit)                                                       |
| Pet Deposit/Fees   | \$450 - 600 (non refundable) \$25 - 55 monthly pet rent,<br>breed and weight restrictions apply |

### **Floor plans**



### A2 - 1x1 - 773 sq ft



### El - 1x1 - 898 sq ft



### B1 - 2x2 - 1018 sq ft



### **B2 - 2x2 - 1247 sq ft**



### C1- 3x2 - 1547 sq ft