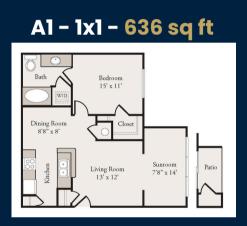

| 643 - 898   |
| 2    | 2     | 1018 - 1247 |
| 3    | 2     | 1547        |

Equal housing opportunity 😭 🗄

### **Additional information**

### **Restrictions & Fees**

| Application Fee    | \$25.00 per person (non refundable)                                                             |
|--------------------|-------------------------------------------------------------------------------------------------|
| Good Faith Deposit | \$100.00 (refundable)                                                                           |
| Deposit            | \$350 to 1 month's rent (based on credit)                                                       |
| Pet Deposit/Fees   | \$450 - 600 (non refundable) \$25 - 55 monthly pet rent,<br>breed and weight restrictions apply |

### **Floor plans**



### A2 - 1x1 - 773 sq ft



### El - 1x1 - 898 sq ft



### B1 - 2x2 - 1018 sq ft



### **B2 - 2x2 - 1247 sq ft**



### C1- 3x2 - 1547 sq ft