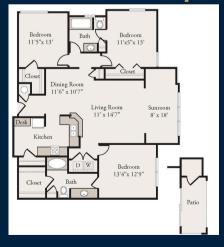

# **Restrictions & Fees**

| Application Fee    | \$25.00 per person (non refundable)                                                             |
|--------------------|-------------------------------------------------------------------------------------------------|
| Good Faith Deposit | \$100.00 (refundable)                                                                           |
| Deposit            | \$350 to 1 month's rent (based on credit)                                                       |
| Pet Deposit/Fees   | \$450 - 600 (non refundable) \$25 - 55 monthly pet rent,<br>breed and weight restrictions apply |

### **Floor plans**



### A2 - 1x1 - 773 sq ft



### El - 1x1 - 898 sq ft



### B1 - 2x2 - 1018 sq ft



### **B2 - 2x2 - 1247 sq ft**



### C1- 3x2 - 1547 sq ft