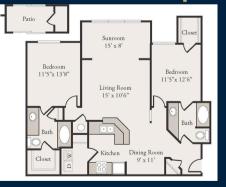

Additional information**

### **Restrictions & Fees**

| Application Fee    | \$25.00 per person (non refundable)                                                             |
|--------------------|-------------------------------------------------------------------------------------------------|
| Good Faith Deposit | \$100.00 (refundable)                                                                           |
| Deposit            | \$350 to 1 month's rent (based on credit)                                                       |
| Pet Deposit/Fees   | \$450 - 600 (non refundable) \$25 - 55 monthly pet rent,<br>breed and weight restrictions apply |

### **Floor plans**



### A2 - 1x1 - 773 sq ft



### El - 1x1 - 898 sq ft



### B1 - 2x2 - 1018 sq ft



### **B2 - 2x2 - 1247 sq ft**



### C1- 3x2 - 1547 sq ft