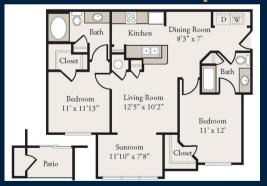

l housing opportunity 😭 🗄

### **Additional information**

### **Restrictions & Fees**

| Application Fee    | \$25.00 per person (non refundable)                                                             |
|--------------------|-------------------------------------------------------------------------------------------------|
| Good Faith Deposit | \$100.00 (refundable)                                                                           |
| Deposit            | \$350 to 1 month's rent (based on credit)                                                       |
| Pet Deposit/Fees   | \$450 - 600 (non refundable) \$25 - 55 monthly pet rent,<br>breed and weight restrictions apply |

### **Floor plans**



### A2 - 1x1 - 773 sq ft



### El - 1x1 - 898 sq ft



### B1 - 2x2 - 1018 sq ft



### **B2 - 2x2 - 1247 sq ft**



### C1- 3x2 - 1547 sq ft