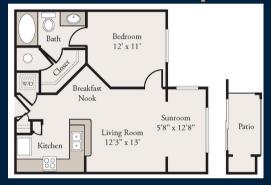

| 2     | 1547        |

Equal housing opportunity 😭 🗄

### **Additional information**

### **Restrictions & Fees**

| Application Fee    | \$25.00 per person (non refundable)                                                             |
|--------------------|-------------------------------------------------------------------------------------------------|
| Good Faith Deposit | \$100.00 (refundable)                                                                           |
| Deposit            | \$350 to 1 month's rent (based on credit)                                                       |
| Pet Deposit/Fees   | \$450 - 600 (non refundable) \$25 - 55 monthly pet rent,<br>breed and weight restrictions apply |

### **Floor plans**



### A2 - 1x1 - 773 sq ft



### El - 1x1 - 898 sq ft



### B1 - 2x2 - 1018 sq ft



### **B2 - 2x2 - 1247 sq ft**



### C1- 3x2 - 1547 sq ft